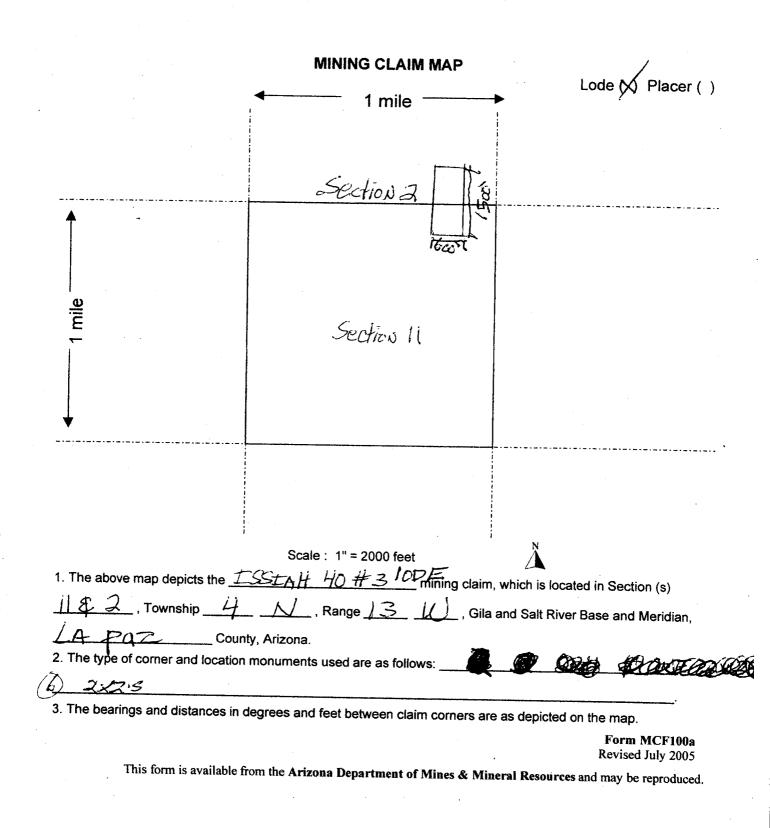

04236 Poge 1 of 2 SHELLY D BAKLA, RECORDER OFFICIAL RECORDS OF LA PAZ COUNTY, AZ 12-20-2018 10:18 AM Recording Fee \$10.00

| LOCATION NOTICE FOR LODE MINING CLAIM                                                                             | -             | DHd         | 2019         |                                                      |  |
|-------------------------------------------------------------------------------------------------------------------|---------------|-------------|--------------|------------------------------------------------------|--|
| NOTICE IS HEREBY GIVEN that the ISSEAT 40 #3                                                                      |               |             |              | NR I                                                 |  |
| LODE lode mining claim has been located                                                                           | Date<br>Stamp | X. F        | -            | S DE                                                 |  |
| by Chris (Sartiser) whose current mailing                                                                         |               | ARIZ        | σ            | VE                                                   |  |
| address is box 5 42                                                                                               |               | .OH         | * *          |                                                      |  |
| SALOME, AZ 85348                                                                                                  |               | Þ           | SI<br>-      | С <del>С</del> , , , , , , , , , , , , , , , , , , , |  |
| The general course of this claim is                                                                               | and it is si  | tuated in _ | LA           | Paz                                                  |  |
| County, Arizona. This claim is <u>1,500</u> feet in length and <u>6</u>                                           | 600           | feet in wi  | dth. Th      |                                                      |  |
| from the location monument on which this location notice is posted app                                            | - the si      | N LOTNE     | ⊴T<br>1_feet | · · · · · · · · · · · · · · · · · · ·                |  |
| East direction to the $\underline{SE}$ end line and $\underline{/5c0}$ feet in                                    | a Nor         |             |              |                                                      |  |
| NE end line. This claim is marked by six monuments, one at                                                        | teach com     | er and one  | at the       | center of each                                       |  |
| end line of the claim. K & 600' Feet in a West Pi                                                                 | rection       | to the      | e Nu         | Neugline.                                            |  |
| The location monument on which this notice is posted is situated within                                           | Section _     | 1182.       | Towns        | hip                                                  |  |
| N, Range 3. M, Gila Salt River Base and Meridian, Ari                                                             | zona and t    | his claim e | encomp       | asses portions                                       |  |
| of the following quarter section (s), section (s), Township (s) and Range                                         |               | 1           |              |                                                      |  |
| SET & Section 11 NW T NET                                                                                         | 2             |             |              | - ,-                                                 |  |
| Gila Salt River Base and Meridian, Arizona.                                                                       | 7 770         | The         |              |                                                      |  |
|                                                                                                                   | anent mon     | iment and   | additie      | analinformation                                      |  |
| The locality of this claim with reference to some natural object or permanent monument and additional information |               |             |              |                                                      |  |
| (if any) concerning its locality are as follows: The SE COINER OF ISSIAH 40 on                                    |               |             |              |                                                      |  |
| Placer Claim is the SW Corner                                                                                     | - OF          | tss         | ialt         | 40#3                                                 |  |
| LODE Mining Claim                                                                                                 |               |             |              | -f                                                   |  |
| DATED AND POSTED on the ground this <u>32D</u> day of <u>Dece</u>                                                 | inber.        | 20_18       |              |                                                      |  |
| LOCATOR (S) GOTFISEN                                                                                              |               |             |              |                                                      |  |
|                                                                                                                   |               |             |              |                                                      |  |