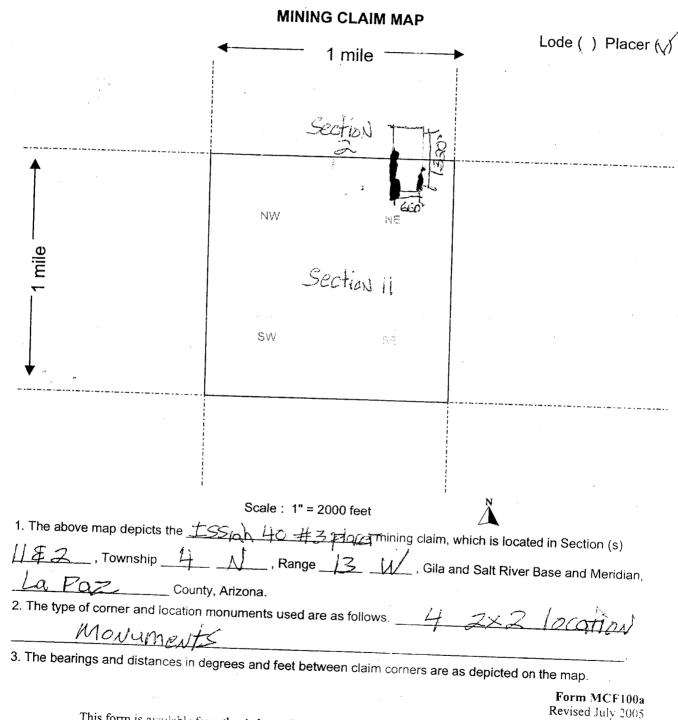

04237 2018-04-7 Post 1 of 2 SHELLY D BAKER, RECORDER OFFICIAL RECORDS OF LA PAZ COUNTY, AZ 12-70-2018 10:18 AM Recording Fee \$10.00

|                                                                                    |             |              |           |                       | _      |
|------------------------------------------------------------------------------------|-------------|--------------|-----------|-----------------------|--------|
| LOCATION NOTICE FOR PLACER MINING CLAIM                                            |             |              |           |                       | 7      |
| NOTICE IS HEREBY GIVEN that the ISSIAL HO#3                                        | DIM         | 0            | 201       | B                     |        |
| placer mining claim has been located by                                            | BLM<br>Date | ÔE           | 9 FE      |                       |        |
| Chris Garrison whose current mailing                                               | Stamp       | ENIX, A      | 1         | ECE                   |        |
| address is Po Box 542                                                              |             | ARIZ         | co<br>TT  |                       |        |
| SAlome Arizona 85348                                                               |             | ZON          |           |                       |        |
| The general course of this claim is                                                | an          | d it is s    | und ed    | in                    |        |
| LA Paz County, Arizona.                                                            |             |              |           |                       |        |
| This claim is $1320$ feet in length and $660^{\circ}$                              | feet in     | width. T     | his cla   | im runs from the      |        |
| at the Sv<br>location monument on which this location notice is posted approximate | ely 66      | <u>⊖≥</u> fe | et in a   | East                  |        |
| direction to the $\_SE\_$ end line and $\_1_2320$ feet in a $\_NoH$                |             | tion to t    | he/       | VE end line           |        |
| This claim is marked by four monuments, one at each corner of the cla              | im.         | \$ 66<br>to  | o Fe      | et in a w<br>NW endin | estad  |
| The location monument on which this notice is posted is situat                     | ed within   |              | . 1       |                       | C 38   |
| 4 N, Range 3 M, Gila Salt River Base and Mer                                       | idian, Ariz | zona. Tł     | nis clair | m encompasses         | 5      |
| portions of the following legal subdivision(s) if located by legal subdivis        | ion or the  | followi      | ng qua    | rter section (s),     | ω<br>F |
| section (s), Township (s) and Range (s) Section 2 S                                | W.H. S      | SEL          | SE        | Ett & Sect            | aFI    |
| NW4, NET, NET IN the                                                               |             |              |           |                       |        |
| The locality of this claim with reference to some natural object                   |             |              |           |                       |        |
| information (if any) concerning its locality are as follows: The                   | SE Le       | order        | OF        | = ISSigh              | 40 6   |
| & Placer Claim is the Sul Corver                                                   |             |              |           |                       | 2      |
| Placer Milling Claim                                                               | 01          |              |           |                       |        |
| DATED AND POSTED on the ground this <u>3RD</u> day of <u>DeCe</u>                  | mber        | , 20 /       | 3.        |                       |        |
| LOCATOR (s) hours Arotoursha                                                       |             |              |           |                       |        |
| - Drow - Drow                                                                      |             |              |           | Form MCF10            |        |
|                                                                                    |             |              |           | Revised July 200.     | 5      |